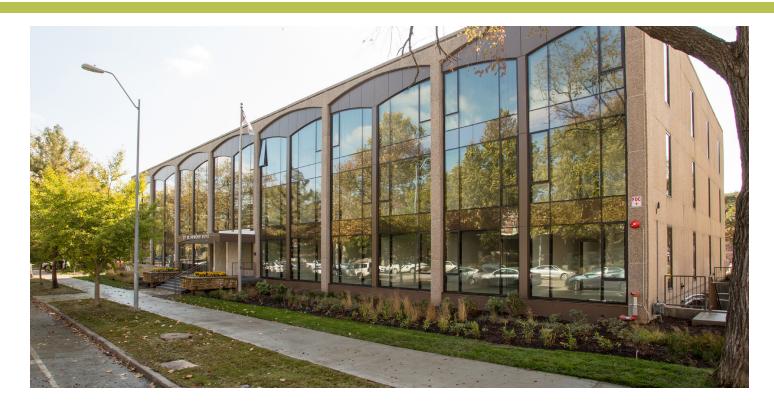

## Arc on Armour (211 W. Armour)

KANSAS CITY, MO

Located in mid-town Kansas City, Arc on Armour is the renovation the former American Red Cross building into multi-family residential building. The 56,000 SF building features 60 studio, one- and two-bedroom units, a work café and fitness center.

## What We Did

As the civil sub-consultant to Helix Architecture, T&B provided civil engineering services including site layout and design, grading, parking lot improvements, water service lines, sanitary sewer services lines, exterior storm sewers and streetscape within public right-of-way, utility coordination, and rezoning.