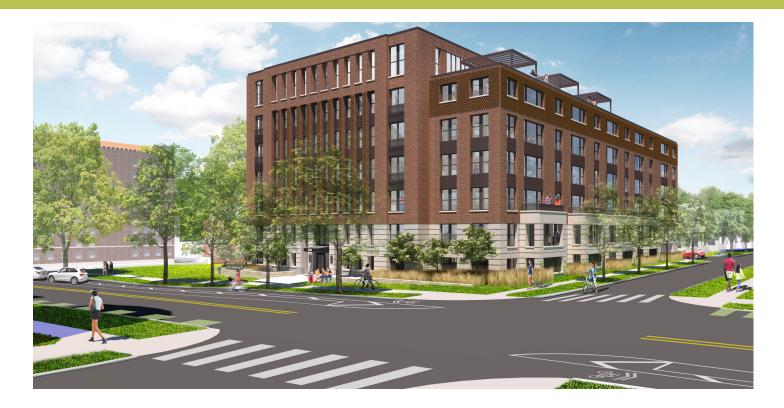

## 520 E. Armour

KANSAS CITY, MO

Located in mid-town Kansas City, 520 E. Armour is a seven-story, 110 unit residential development on a single parcel bounded by Armour Boulevard on the South, Cherry Street on the east, and existing development to the north and west. Targeted towards young professionals, the 80,000 square foot building also features a fitness room, resident work space, and community space.